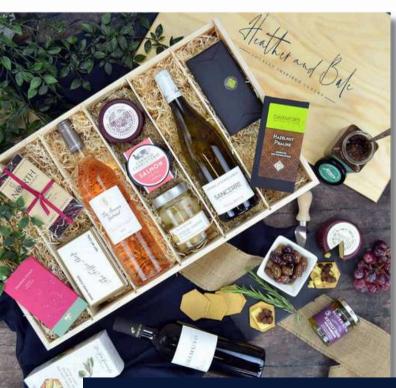

#### The Charlton Luxury Christmas Crate

#### Sale Price £200.00

£177.04+Vat

Product Code: HB662102

Introducing The Charlton Luxury Christmas Crate, a beautifully presented Festive Hamper perfect for families and those who appreciate high quality unique food and drink. This luxurious Christmas Gift Hamper is brimming with carefully selected wines, Northumberland craft ales, and a wide array of seasonal sweet and savoury treats, making it the ideal choice for your festive celebration.