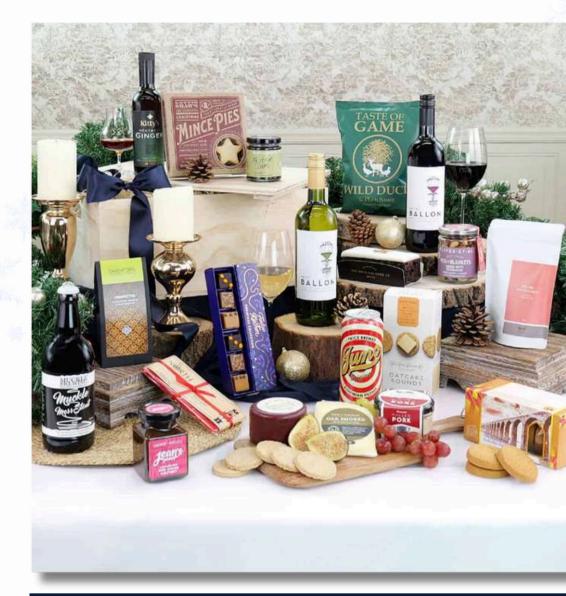

#### The Biddleston Luxury Christmas Banquet

#### Sale Price £1,195.00

£1,049.28+Vat

Product Code: HB662089

The Biddleston Luxury Christmas Banquet is the Ultimate Festive Hamper for true connoisseurs. A real show stopper, presented in three beautifully stacked wicker baskets, it features premium wines, spirits, artisan cheeses, charcuterie, and sweet treats.