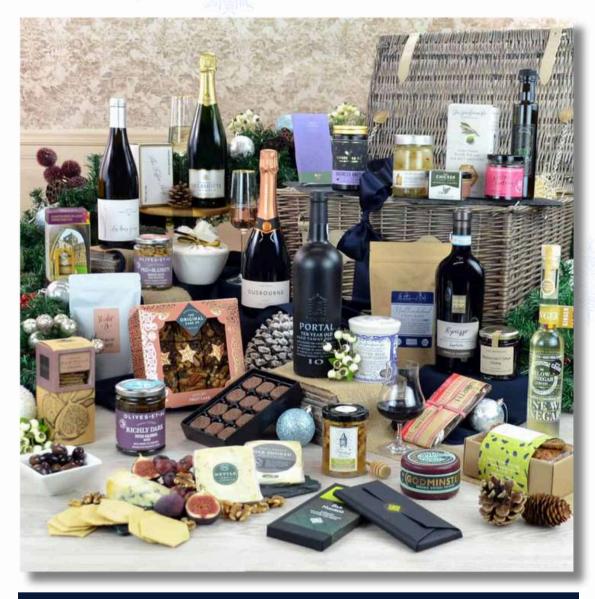

#### The Biddleston Luxury Christmas Banquet

#### Sale Price £1,195.00

£1,049.28+Vat

Product Code: HB662089

The Biddleston Luxury Christmas Banquet is the Ultimate Festive Hamper for true connoisseurs. A real show stopper, presented in three beautifully stacked wicker baskets, it features premium wines, spirits, artisan cheeses, charcuterie, and sweet treats.