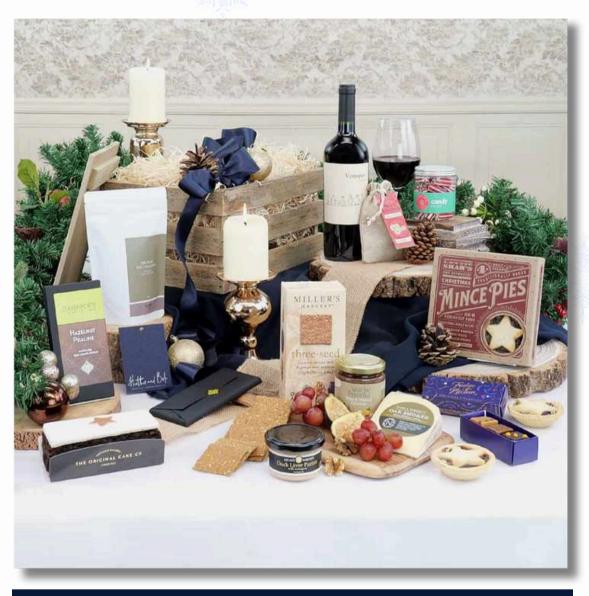

#### The Longhoughton Luxury Christmas Feast

#### Sale Price £925.00

Product Code: HB662096

£818.55+Vat

Indulge in our Luxury Longhoughton, a generous Christmas Gift Hamper filled with premium wines, artisan cheeses, charcuterie, and gourmet treats. Beautifully presented in a traditional wicker basket and luxury Heather and Bale shopping bag.