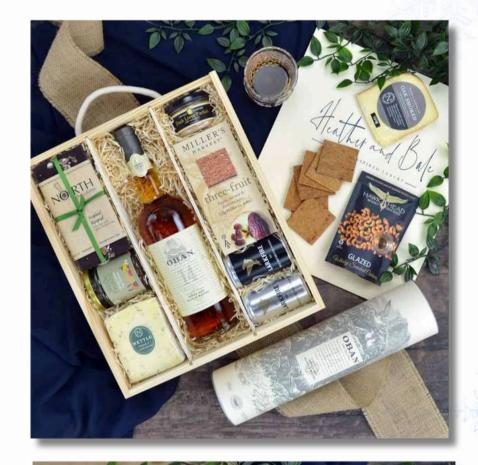

#### Oban 14 Whisky Hamper

### Sale Price £190.00 £162.97+Vat

Product Code: HB661082

The Oban 14 Whisky Hamper takes a classic single malt and pairs it with delicious complementing flavours, both sweet and smoky. This West Highland malt is still produced in an unhurried, traditional fashion. A classic from the distillery.