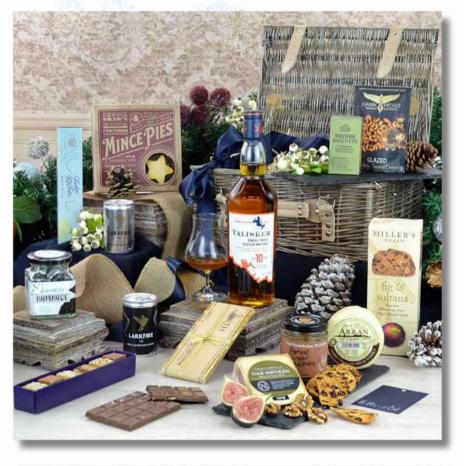

#### The Talisker Whisky Christmas Hamper

### Sale Price £190.00 £164.52+Vat

Product Code: HB661488

This whisky Christmas hamper includes delicious flavours to compliment the smoky, sweet tasting notes of Talisker 10. Complete with festive flavours to celebrate the Christmas period.