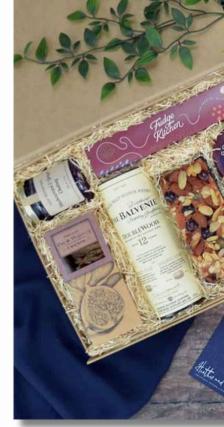

tmas Hampers! An extra-large hessian tote is packed with premium wines, seasonal favourites and year-round treats to complete this luxury Christmas hamper.



# TO EXPLORE THE FULL CHRISTMAS COLLECTION

Vigit Our Webgite



### WHISKY FAVOURITES





#### The Talisker Whisky Christmas Hamper

### Sale Price £190.00 £164.52+Vat

Product Code: HB661488

This whisky Christmas hamper includes delicious flavours to compliment the smoky, sweet tasting notes of Talisker 10. Complete with festive flavours to celebrate the Christmas period.

#### The Islay Whisky Hamper

Sale Price £190.00 £163.26+Vat

Product Code: HB661068

A celebration of the 16 year old Lagavulin. Paired with flavours of oak smoke, chilli and praline perfectly compliment the intense smoky flavours of this exquisite scotch.





#### Oban 14 Whisky Hamper

### Sale Price £190.00 £162.97+Vat

Product Code: HB661082

The Oban 14 Whisky Hamper takes a classic single malt and pairs it with delicious complementing flavours, both sweet and smoky. This West Highland malt is still produced in an unhurried, traditional fashion. A classic from the distillery.

### EXPLORE THE FULL WHISKY COLLECTION

Vigit Our Webgite

# EXPLORE THE FULL COLLECTION





Click through to our webiste to explore the full collection









"Great customer care!" Great choice!!

\*\* \* \* \* "Wonderful quality product with great zervice"

Reviews 86 · Excellent ★ ★ ★ ★ 4.8 ① VERIFIED COMPAN









GENEROUS THANK YOU HAMPERS & GIFTS

## WHY HEATHER AND BALE



Tandmade

in Northumberland



Sustainable Juxury



Vergonalized

Gift Message