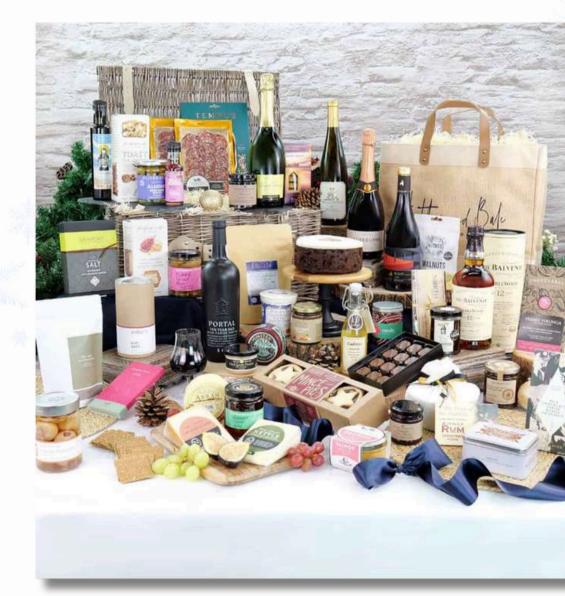

#### The Longhoughton Luxury Christmas Feast

#### Sale Price £925.00

Product Code: HB662096

£818.55+Vat

Indulge in our Luxury Longhoughton, a generous Christmas Gift Hamper filled with premium wines, artisan cheeses, charcuterie, and gourmet treats. Beautifully presented in a traditional wicker basket and luxury Heather and Bale shopping bag.