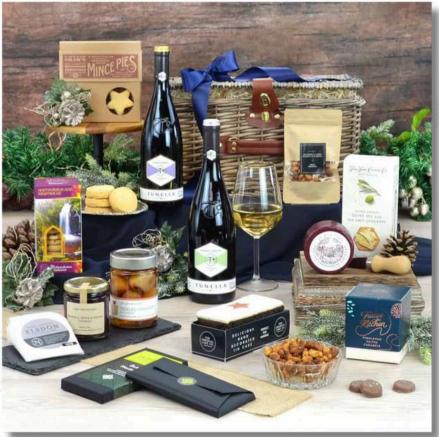

#### The Embleton Luxury Christmas Hamper

### Sale Price £185.00 £163.40+Vat

Product Code: HB660764

This Embleton Christmas Luxury Hamper is packed full of luxurious treats.

From contemporary artisan chocolates and goodies, right up to a stunning Pinot Noir and light & crisp Pinot Grigio. Guaranteed to delight this Christmas.