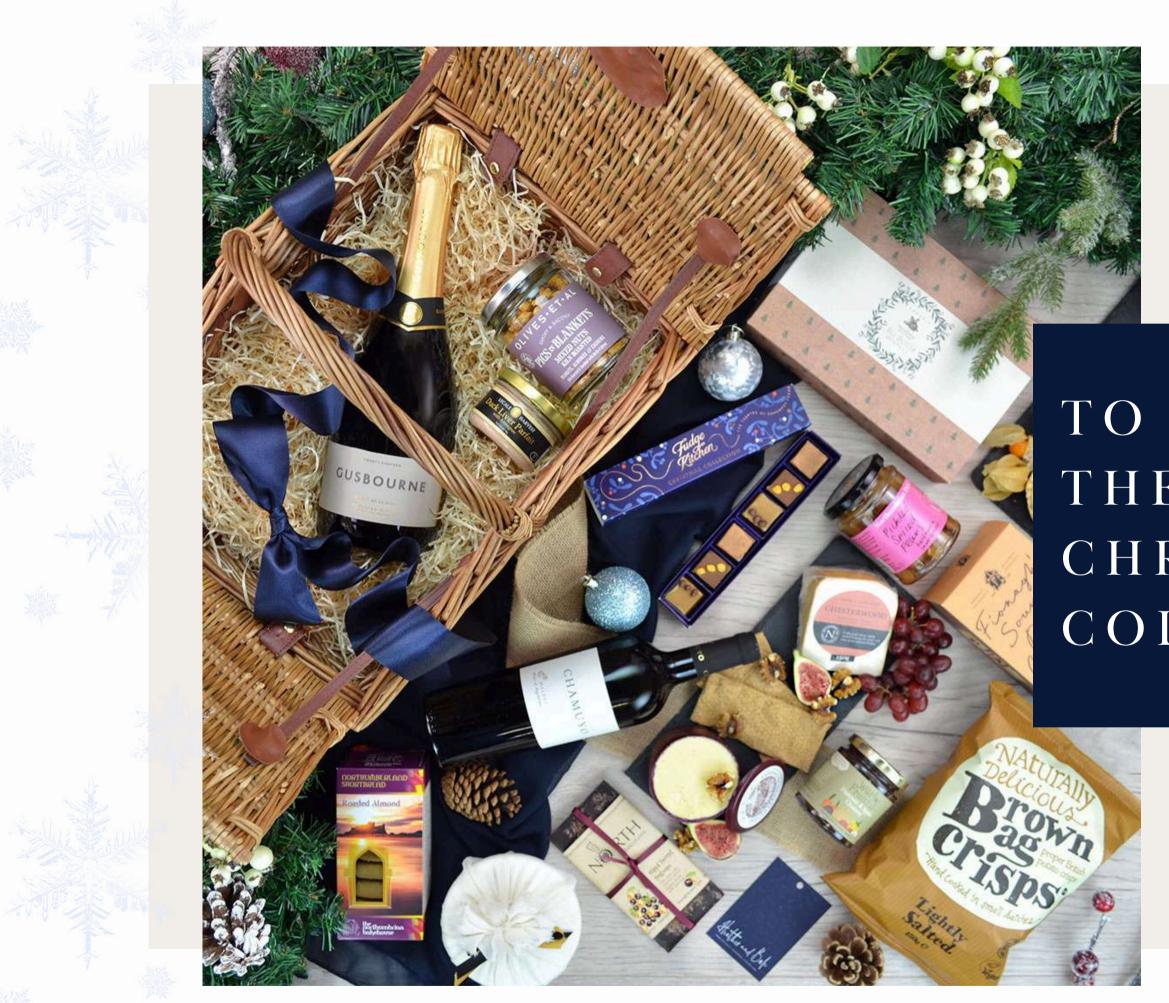

#### The Longhoughton Luxury Christmas Feast

#### Sale Price £925.00

Product Code: HB662096

£818.55+Vat

Indulge in our Luxury Longhoughton, a generous Christmas Gift Hamper filled with premium wines, artisan cheeses, charcuterie, and gourmet treats. Beautifully presented in a traditional wicker basket and luxury Heather and Bale shopping bag.