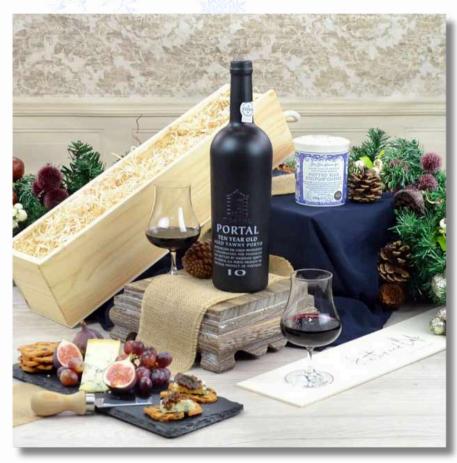

#### The Horton Port & Stilton Box

#### Sale Price £98.50 £85.37+Vat

Product Code: HB661303

A fantastic 10 year old Port from the heart and soul of Quinta do Portal, paired with a hand ladled potted stilton.

A Christmas classic, where quality and flavour offers a touch of luxury.