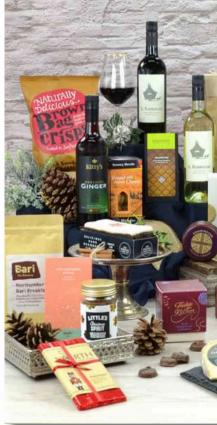

#### The Embleton Luxury Christmas Hamper

### Sale Price £185.00 £163.40+Vat

Product Code: HB660764

This Embleton Christmas Luxury Hamper is packed full of luxurious treats.

From contemporary artisan chocolates and goodies, right up to a stunning Pinot Noir and light & crisp Pinot Grigio. Guaranteed to delight this Christmas.