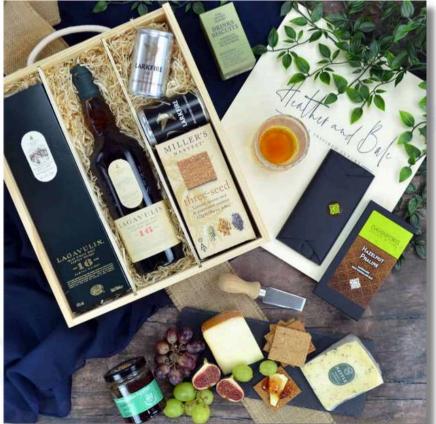

#### The Islay Whisky Hamper

Sale Price £190.00 £163.26+Vat

Product Code: HB661068

A celebration of the 16 year old Lagavulin. Paired with flavours of oak smoke, chilli and praline perfectly compliment the intense smoky flavours of this exquisite scotch.