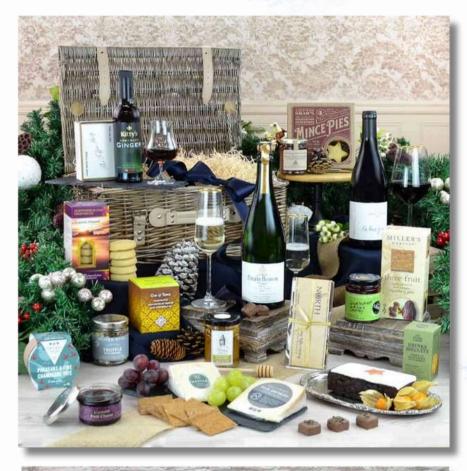

#### The Harle Luxury Christmas Hamper

### Sale Price £530.00

£468.21+Vat

Product Code: HB662072

The Harle is more than just a Christmas Basket, it's a celebration of taste, quality, and craftsmanship. Perfect for sharing, this basket makes a stunning, luxury Christmas Hamper for those looking to celebrate the season in style. Filled to the brim with the best in artisan food, drink and confectionery.