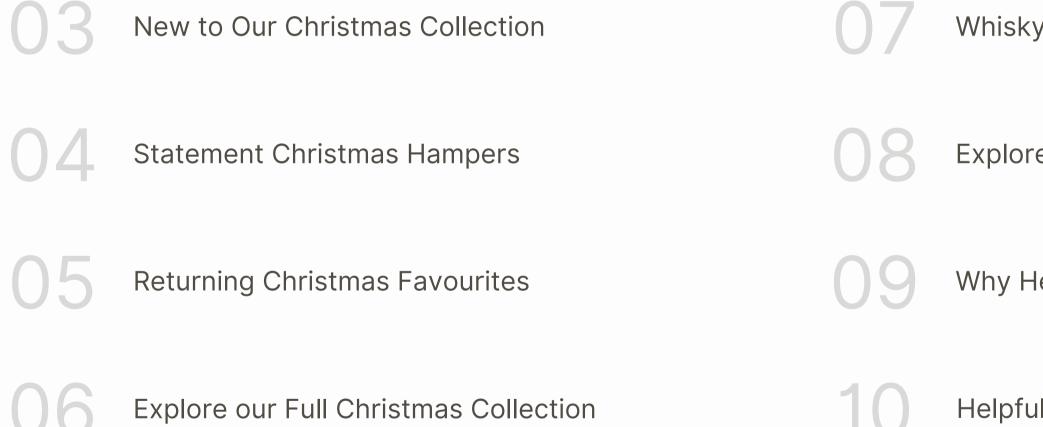

#### The Harle Luxury Christmas Hamper

### Sale Price £530.00

£468.21+Vat

Product Code: HB662072

The Harle is more than just a Christmas Basket, it's a celebration of taste, quality, and craftsmanship. Perfect for sharing, this basket makes a stunning, luxury Christmas Hamper for those looking to celebrate the season in style. Filled to the brim with the best in artisan food, drink and confectionery.